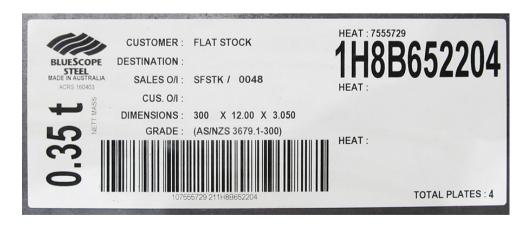

# Australasian Certification Authority for Reinforcing and Structural Steels Ltd

Products assessed by ACRS to AS/NZS 3679.1:2016

To be read in conjunction with Certificate Number: 160403



# BLUESCOPE STEEL PORT KEMBLA HOT STRIP MILL PORT KEMBLA, NSW, AUSTRALIA

has satisfied the Authority that it complies with the relevant ACRS Quality and Operations Assessment Procedures. Where appropriate, and as listed below, it manufactures products as indicated by " $\checkmark$ ", below and is entitled to use the ACRS mark with these products.

### Hot-Rolled Sections to AS/NZS 3679.1

| Structural Sections | Range         | 300 | 300L0 | 350 | 350L0 |
|---------------------|---------------|-----|-------|-----|-------|
| Flat Sections       | 3 mm to 25 mm | ✓   |       |     |       |

### Tag